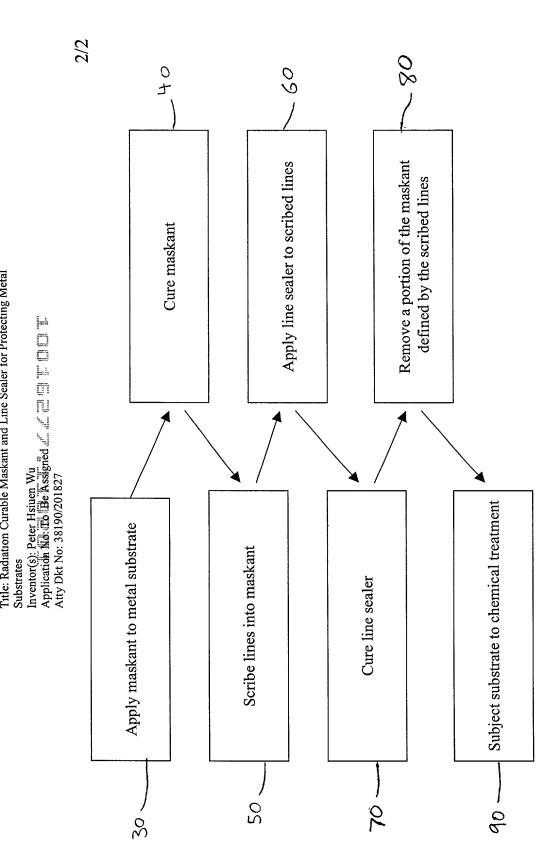

18, 2018, 2018, 2018, 2018, 2018, 2018, 2018, 2018, 2018, 2018, 2018, 2018, 2018, 2018, 2018, 2018, 2018, 2018, 2018, 2018, 2018, 2018, 2018, 2018, 2018, 2018, 2018, 2018, 2018, 2018, 2018, 2018, 2018, 2018, 2018, 2018, 2018, 2018, 2018, 2018, 2018, 2018, 2018, 2018, 2018, 2018, 2018, 2018, 2018, 2018, 2018, 2018, 2018, 2018, 2018, 2018, 2018, 2018, 2018, 2018, 2018, 2018, 2018, 2018, 2018, 2018, 2018, 2018, 2018, 2018, 2018, 2018, 2018, 2018, 2018, 2018, 2018, 2018, 2018, 2018, 2018, 2018, 2018, 2018, 2018, 2018, 2018, 2018, 2018, 2018, 2018, 2018, 2018, 2018, 2018, 2018, 2018, 2018, 2018, 2018, 2018, 2018, 2018, 2018, 2018, 2018, 2018, 2018, 2018, 2018, 2018, 2018, 2018, 2018, 2018, 2018, 2018, 2018, 2018, 2018, 2018, 2018, 2018, 2018, 2018, 2018, 2018, 2018, 20

· Ý

1/2

0

2



Fig.



¢

•